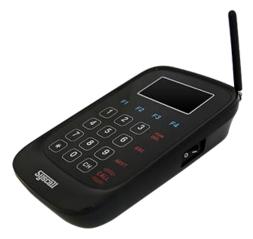

# **GP-2000T**

GP-2000T is designed very modern and compact in size. Able to re-call the pager with shortcut key. Touch keypad allows to manage the device more sanitarily.

### The Upgraded Transmitter with Smart Touch Keypad

GP-2000T maximized user's convenience and improved durability than previous model. This smart keypad allows to respond faster from touches and able to keep the device clean with the flat surface.

### Modern design & Compact size

GP-2000T is designed very modern and simple, and its compact size can be installed anywhere. Especially power ON/OFF switch and fixed antenna were added for user convenience.