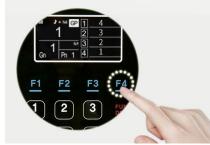

### **RE-CALL** the Pager easily

Just tap F1, F2, F3, F4 key to re-call the pager which have already been called.
Those 4 keys will be corresponded to the call history 1~4 in screen on the right.