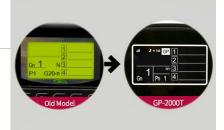

### **Clearer Display with OLED**

OLED screen displays the text brighter and clearer and relieve the eyestrain.

Moreover, the clear white text on the black background improves visibility.

### **RE-CALL** the Pager easily

Just tap F1, F2, F3, F4 key to re-call the pager which have already been called.
Those 4 keys will be corresponded to the call history 1~4 in screen on the right.