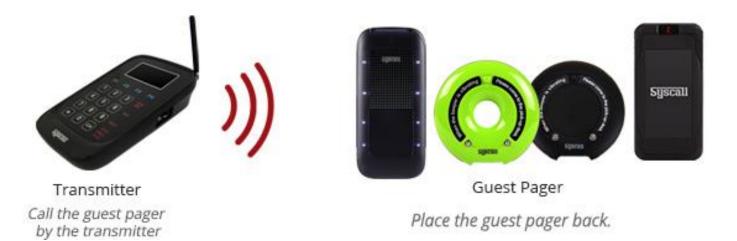

## **SYSTEM MAP**

- After ordering, hand over the guest pager to customer.
- Call the guest pager by the transmitter.
- Place the guest pager back.