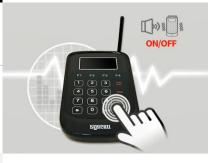

### Beep & Haptic Feedback Available

Beep sound and haptic feedback functions can be stimulated an auditory and tactile feel of buttons from the flat touch keypad. ON/OFF setting is available by personal preference.