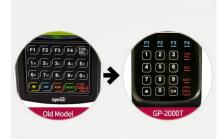

### The Upgraded Transmitter with Smart Touch Keypad

GP-2000T maximized user's convenience and improved durability than previous model. This smart keypad allows to respond faster from touches and able to keep the device clean with the flat surface.